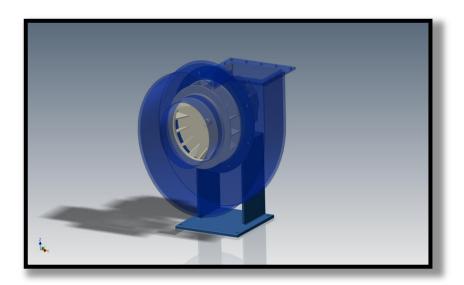

# FC Fan Range - Size 200 - 250

The FC range of fans has been developed with the school ventilation market in mind to provide a corrosion resistant plastic fan at a competitive price, yet still maintaining a high build quality and using only first class materials. The FC range is available in two size, FC 200 and FC 250 and with each fan case being fitted with two different size impellers to give each fan two fixed speed performance curves. The FC 200-15D & FC 250-15D are fitted with standard size impellers, and the FC 200-17D & FC 250-17D are fitted with larger impellers to give a higher pressure and a larger flow. The fans come with a rectangular discharge as standard, but are also available with a square to round, the round is finished of with a BECK ducting socket to allow easy installation of a small stack or outlet ducting. The inlet is also available with a BECK ducting socket if requested. Rubber anti-vibration mounts and flexible collars with stainless jubilee clips are also available on request.

All FC Fans are CNC machined in-house to provide a high quality, first class finish. They are available as right hand or left hand and the case can be rotated every 45° to offer flexibility at installation.