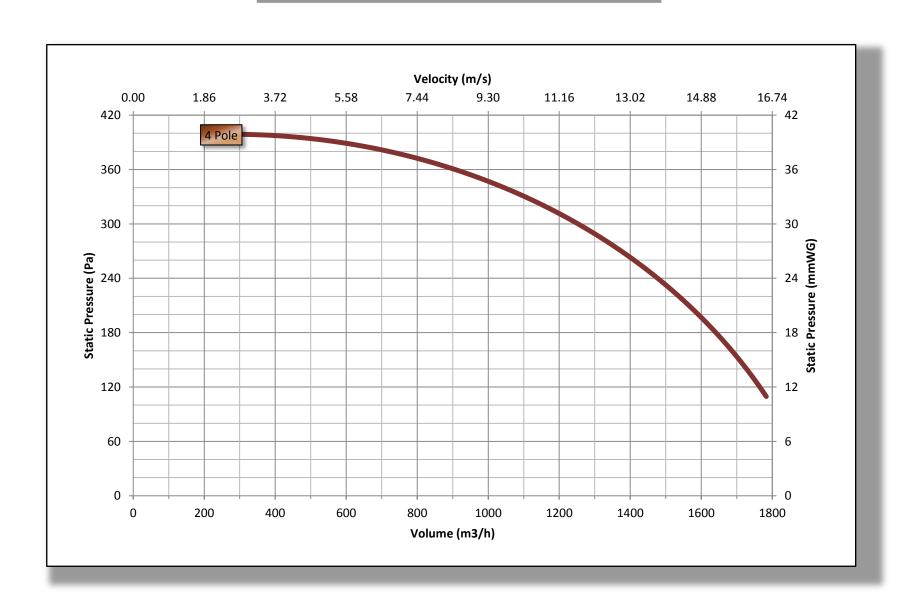

unts and flexible collars with stainless jubilee clips are also available on request.

All FC Fans are CNC machined in-house to provide a high quality, first class finish. They are available as right hand or left hand and the case can be rotated every 45° to offer flexibility at installation.

Motors are available as 400/3/50 Hz or 240/1/50 Hz at 4 pole speed. The FC range can also be fitted with local Isolators or IP66 Inverters, pre-wired from the motors to the inverters. On request the fans can also be fitted with weather guards over the motors for added protection from the elements.

Duty Range: 200 m<sup>3</sup>/hr – 2,300 m<sup>3</sup>/hr and pressures up to 550 Pa.













### FC 200-15D Performance Curve



### FC 200-15D Performance Curves



## FC 200-17D Performance Curve



### FC 200-17D Performance Curves