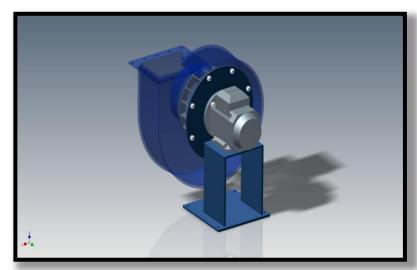

# FC Fan Range - Size 200 - 250

The FC range of fans has been developed with the school ventilation market in mind to provide a corrosion resistant plastic fan at a competitive price, yet still maintaining a high build quality and using only first class materials. The FC range is available in two size, FC 200 and FC 250 and with each fan case being fitted with two different size impellers to give each fan two fixed speed performance curves. The FC 200-15D & FC 250-15D are fitted with standard size impellers, and the FC 200-17D & FC 250-17D are fitted with larger impellers to give a higher pressure and a larger flow. The fans come with a rectangular discharge as standard, but are also available with a square to round, the round is finished of with a BECK ducting socket to allow easy installation of a small stack or outlet ducting. The inlet is also available with a BECK ducting socket if requested. Rubber anti-vibration mounts and flexible collars with stainless jubilee clips are also available on request.

Motors are available as 400/3/50 Hz or 240/1/50 Hz at 4 pole speed. The FC range can also be fitted with local Isolators or IP66 Inverters, pre-wired from the motors to the inverters. On request the fans can also be fitted with weather guards over the motors for added protection from the elements.