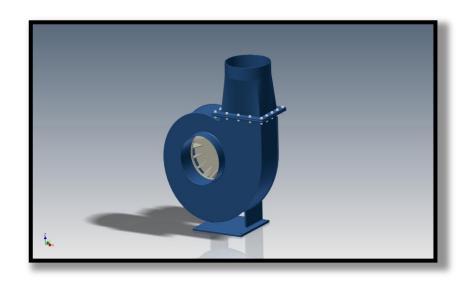

# FC Fan Range - Size 200 - 250

The FC range of fans has been developed with the school ventilation market in mind to provide a corrosion resistant plastic fan at a competitive price, yet still maintaining a high build quality and using only first class materials. The FC range is available in two size, FC 200 and FC 250 and with each fan case being fitted with two different size impellers to give each fan two fixed speed performance curves. The FC 200-15D & FC 250-15D are fitted with standard size impellers, and the FC 200-17D & FC 250-17D are fitted with larger impellers to give a higher pressure and a larger flow. The fans come with a rectangular discharge as standard, but are also available with a square to round, the round is finished of with a BECK ducting socket to allow easy installation of a small stack or outlet ducting. The inlet is also available with a BECK ducting socket if requested. Rubber anti-vibration mounts and flexible collars with stainless jubilee clips are also available on request.

All FC Fans are CNC machined in-house to provide a high quality, first class finish. They are available as right hand or left hand and the case can be rotated every 45° to offer flexibility at installation.