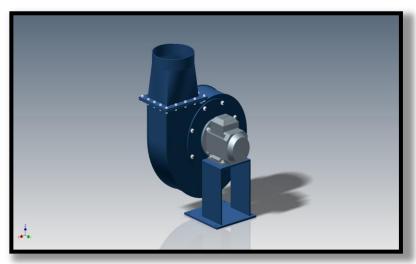

Motors are available as 400/3/50 Hz or 240/1/50 Hz at 4 pole speed. The FC range can also be fitted with local Isolators or IP66 Inverters, pre-wired from the motors to the inverters. On request the fans can also be fitted with weather guards over the motors for added protection from the elements.