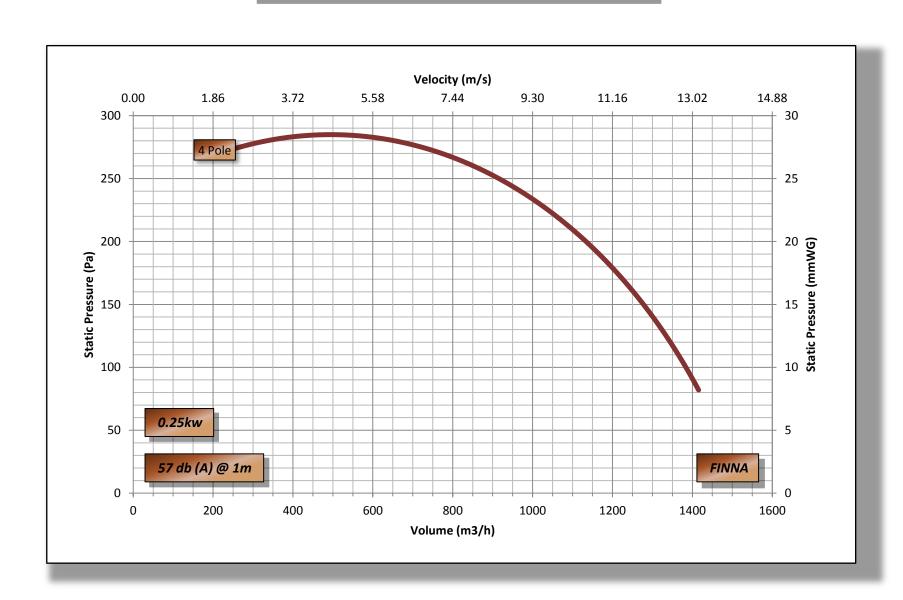

ilable with a BECK ducting socket if requested. Rubber anti-vibration mounts and flexible collars with stainless jubilee clips are also available on request.

All FC Fans are CNC machined in-house to provide a high quality, first class finish. They are available as right hand or left hand and the case can be rotated every 45° to offer flexibility at installation.

Motors are available as 400/3/50 Hz or 240/1/50 Hz at 4 pole speed. The FC range can also be fitted with local Isolators or IP66 Inverters, pre-wired from the motors to the inverters. On request the fans can also be fitted with weather guards over the motors for added protection from the elements.

Duty Range: 200 m<sup>3</sup>/hr – 2,300 m<sup>3</sup>/hr and pressures up to 550 Pa.













### FC 200-15D Performance Curve



### FC 200-15D Performance Curves



## FC 200-17D Performance Curve



### FC 200-17D Performance Curves