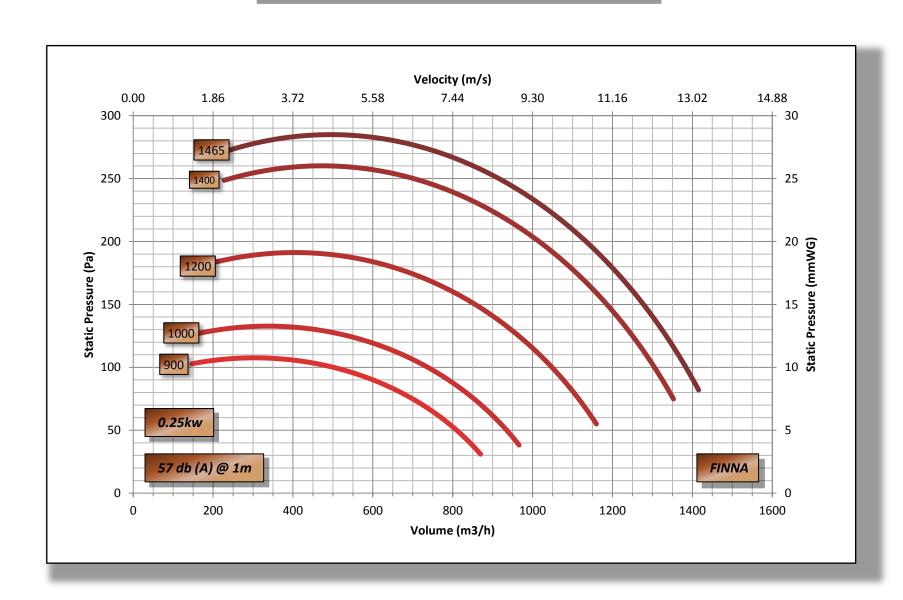

requested. Rubber anti-vibration mounts and flexible collars with stainless jubilee clips are also available on request.

All FC Fans are CNC machined in-house to provide a high quality, first class finish. They are available as right hand or left hand and the case can be rotated every 45° to offer flexibility at installation.

Motors are available as 400/3/50 Hz or 240/1/50 Hz at 4 pole speed. The FC range can also be fitted with local Isolators or IP66 Inverters, pre-wired from the motors to the inverters. On request the fans can also be fitted with weather guards over the motors for added protection from the elements.

Duty Range: 200 m<sup>3</sup>/hr – 2,300 m<sup>3</sup>/hr and pressures up to 550 Pa.













### FC 200-15D Performance Curve



### FC 200-15D Performance Curves



## FC 200-17D Performance Curve



### FC 200-17D Performance Curves