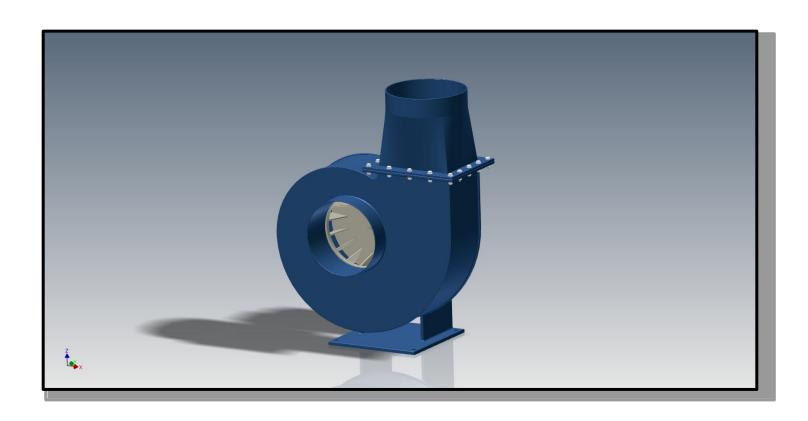

# FC Fan Range - Size 200 - 250

The FC range of fans has been developed with the school ventilation market in mind to provide a corrosion resistant plastic fan at a competitive price, yet still maintaining a high build quality and using only first class materials. The FC range is available in two size, FC 200 and FC 250 and with each fan case being fitted with two different size impellers to give each fan two fixed speed performance curves. The FC 200-15D & FC 250-15D are fitted with standard size impellers, and the FC 200-17D & FC 250-17D are fitted with larger impellers to give a higher pressure and a larger flow. The fans come with a rectangular discharge as standard, but are also available with a square to round, the round is finished of with a BECK ducting socket to allow easy installation of a small stack or outlet ducting. The inlet is also available with a BECK ducting socket if requested. Rubber anti-vibration mounts and flexible collars with stainless jubilee clips are also available on request.

All FC Fans are CNC machined in-house to provide a high quality, first class finish. They are available as right hand or left hand and the case can be rotated every 45° to offer flexibility at installation.

Motors are available as 400/3/50 Hz or 240/1/50 Hz at 4 pole speed. The FC range can also be fitted with local Isolators or IP66 Inverters, pre-wired from the motors to the inverters. On request the fans can also be fitted with weather guards over the motors for added protection from the elements.