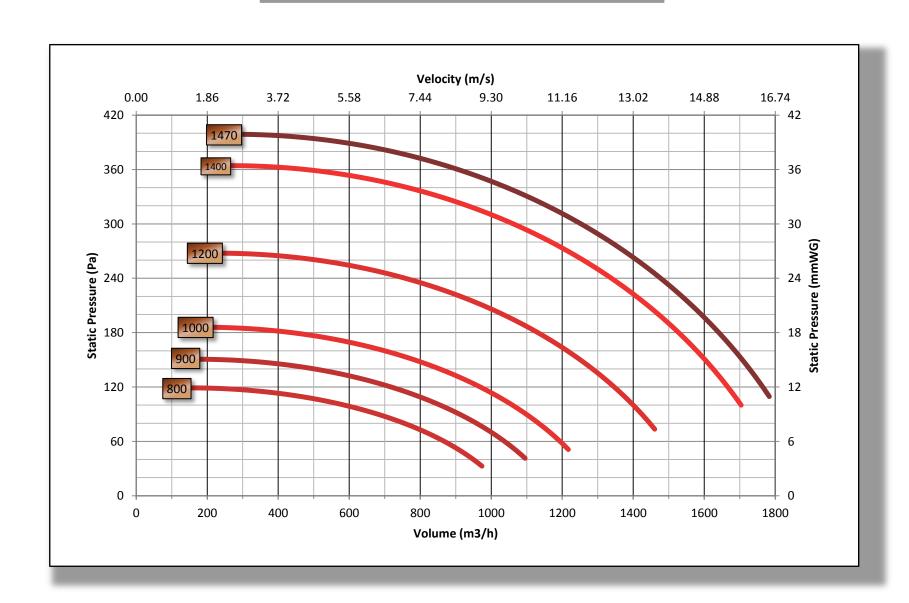

ess jubilee clips are also available on request.

All FC Fans are CNC machined in-house to provide a high quality, first class finish. They are available as right hand or left hand and the case can be rotated every 45° to offer flexibility at installation.

Motors are available as 400/3/50 Hz or 240/1/50 Hz at 4 pole speed. The FC range can also be fitted with local Isolators or IP66 Inverters, pre-wired from the motors to the inverters. On request the fans can also be fitted with weather guards over the motors for added protection from the elements.

Duty Range: 200 m<sup>3</sup>/hr – 2,300 m<sup>3</sup>/hr and pressures up to 550 Pa.













### FC 200-15D Performance Curve



### FC 200-15D Performance Curves



## FC 200-17D Performance Curve



### FC 200-17D Performance Curves