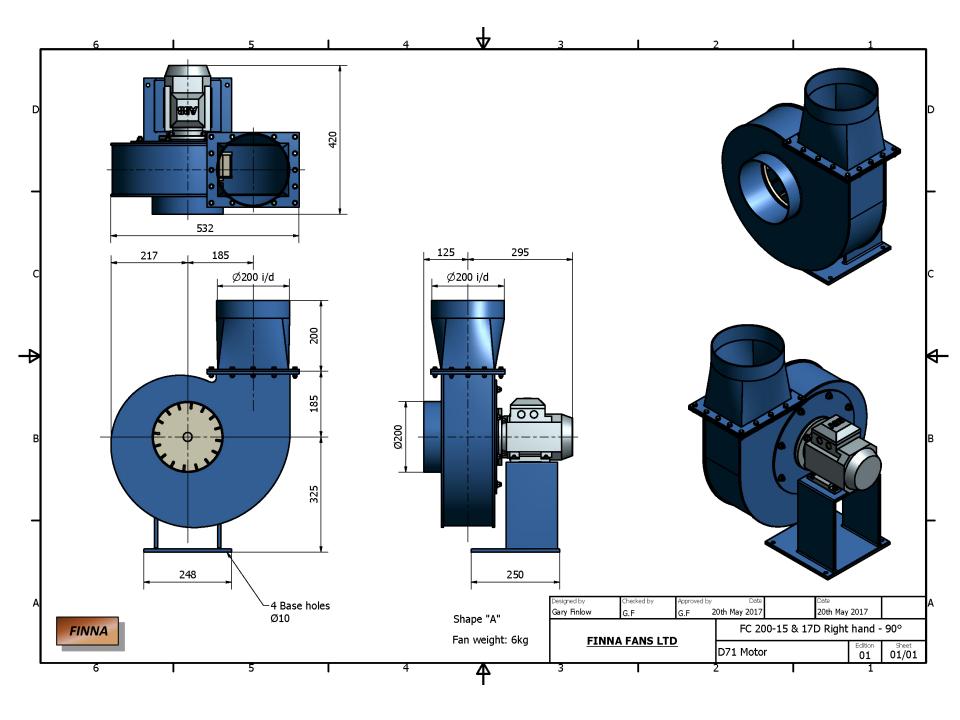

# FC Fan Range - Size 200 - 250

The FC range of fans has been developed with the school ventilation market in mind to provide a corrosion resistant plastic fan at a competitive price, yet still maintaining a high build quality and using only first class materials. The FC range is available in two size, FC 200 and FC 250 and with each fan case being fitted with two different size impellers to give each fan two fixed speed performance curves. The FC 200-15D & FC 250-15D are fitted with standard size impellers, and the FC 200-17D & FC 250-17D are fitted with larger impellers to give a higher pressure and a larger flow. The fans come with a rectangular discharge as standard, but are also available with a square to round, the round is finished of with a BECK ducting socket to allow easy installation of a small stack or outlet ducting. The inlet is also available with a BECK ducting socket if requested. Rubber anti-vibration mounts and flexible collars with stainless jubilee clips are also available on request.

All FC Fans are CNC machined in-house to provide a high quality, first class finish. They are available as right hand or left hand and the case can be rotated every 45° to offer flexibility at installation.

Motors are available as 400/3/50 Hz or 240/1/50 Hz at 4 pole speed. The FC range can also be fitted with local Isolators or IP66 Inverters, pre-wired from the motors to the inverters. On request the fans can also be fitted with weather guards over the motors for added protection from the elements.

Duty Range: 200 m<sup>3</sup>/hr – 2,300 m<sup>3</sup>/hr and pressures up to 550 Pa.