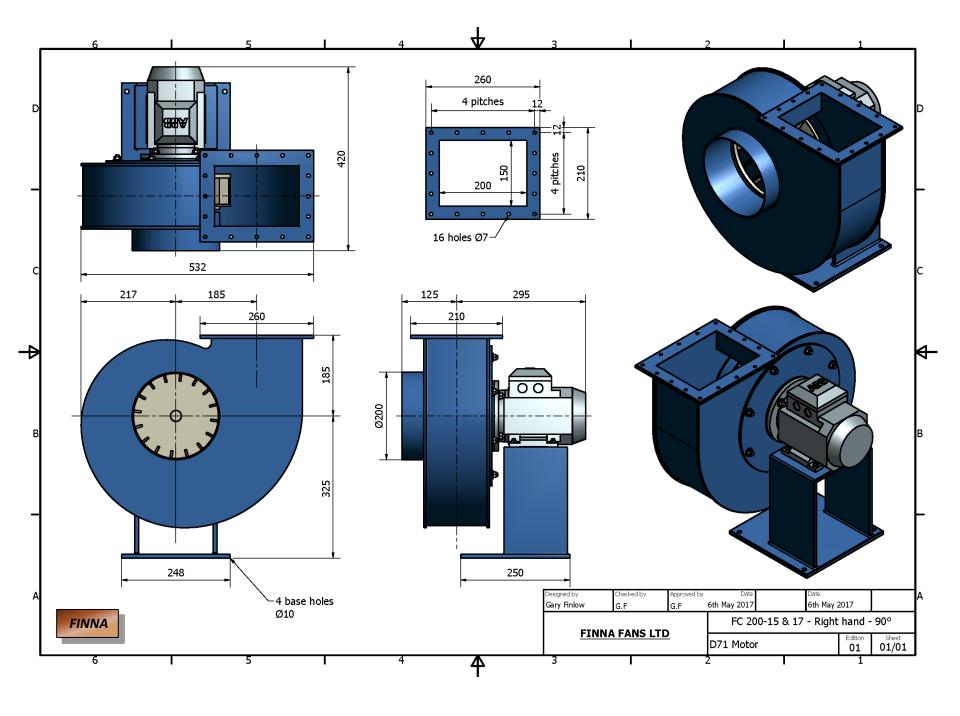

# FC Fan Range - Size 200 - 250

The FC range of fans has been developed with the school ventilation market in mind to provide a corrosion resistant plastic fan at a competitive price, yet still maintaining a high build quality and using only first class materials. The FC range is available in two size, FC 200 and FC 250 and with each fan case being fitted with two different size impellers to give each fan two fixed speed performance curves. The FC 200-15D & FC 250-15D are fitted with standard size impellers, and the FC 200-17D & FC 250-17D are fitted with larger impellers to give a higher pressure and a larger flow. The fans come with a rectangular discharge as standard, but are also available with a square to round, the round is finished of with a BECK ducting socket to allow easy installation of a small stack or outlet ducting. The inlet is also available with a BECK ducting socket if requested. Rubber anti-vibration mounts and flexible collars with stainless jubilee clips are also available on request.

All FC Fans are CNC machined in-house to provide a high quality, first class finish. They are available as right hand or left hand and the case can be rotated every 45° to offer flexibility at installation.

Motors are available as 400/3/50 Hz or 240/1/50 Hz at 4 pole speed. The FC range can also be fitted with local Isolators or IP66 Inverters, pre-wired from the motors to the inverters. On request the fans can also be fitted with weather guards over the motors for added protection from the elements.

Duty Range: 200 m<sup>3</sup>/hr – 2,300 m<sup>3</sup>/hr and pressures up to 550 Pa.